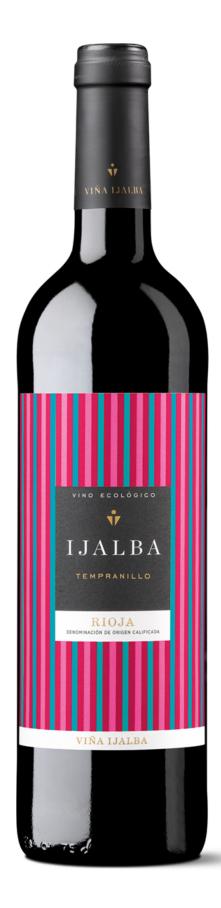

## **TEMPRANILLO**

Expressive Tempranillo

**ECOLOGICAL WINE** 

## Young red.

**VARIETY:** Tempranillo 100%.

**ELABORATION:** The grapes are destemmed, then the must is fermented in stainless steel vats with temperature.

**ANALYTICAL INFORMATION:** 13,30% alcohol; 40 mg/l total sulfur; 54 index of total polyphenols.

**DESCRIPTION:** Violet colour, with a fresh vibrant aroma of red fruit, typical of Tempranillo. On the palate it is full-bodied, fresh and full of flavour, with a concentration of red berries.

**STORING:** Exceptional in its first year. It benefits from the complexity of aging in the bottle in its second year.